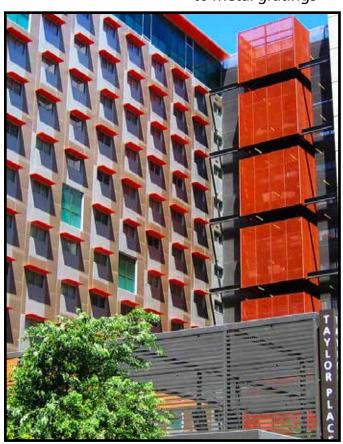

## **Applications**

- Decks and Balconies
- Concealing Unsightly Equipment
- Trellis-style Shade Systems
- Fences, Walls, and Railings
- Docks, Boardwalks, and Bridges
- Rooftop Access Walkways and Staircases
- Ladders and Safety Cages, and Handrails
- Stair Treads and Stair Tread Covers

## Applications

| Sunscreen | Recommend                                                    | led Products                                                                                                                                             |
|-----------|--------------------------------------------------------------|----------------------------------------------------------------------------------------------------------------------------------------------------------|
|           | Product                                                      | FRP Advantage                                                                                                                                            |
|           | Molded Grating<br>Dynaform® Structural Shapes<br>for Support | FRP Sunscreens are lightweight,<br>making them easy to install.<br>They are also weather resistant<br>and durable, so you won't need<br>to replace them. |

| Trellis Shade | Recommended Products        |                                                                                                               |
|---------------|-----------------------------|---------------------------------------------------------------------------------------------------------------|
|               | Product                     | FRP Advantage                                                                                                 |
|               | Dynaform® Structural Shapes | Dynaform shapes are lighter<br>and easier to install than steel,<br>and require less<br>frequent maintenance. |