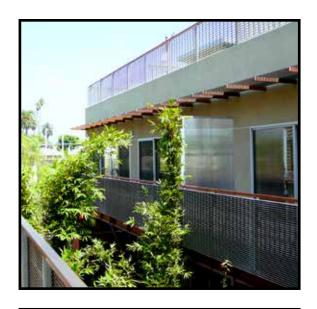

## **Applications**

- Decks and Balconies
- Concealing Unsightly Equipment
- Trellis-style Shade Systems
- Fences, Walls, and Railings
- Docks, Boardwalks, and Bridges
- Rooftop Access Walkways and Staircases
- Ladders and Safety Cages, and Handrails
- Stair Treads and Stair Tread Covers

| Balconies | Recommended Products                        |                                                                                                                                                         |
|-----------|---------------------------------------------|---------------------------------------------------------------------------------------------------------------------------------------------------------|
|           | Product                                     | FRP Advantage                                                                                                                                           |
|           | Pultruded Grating and<br>Dynarail® Handrail | Fibergrate® Pultruded Grating<br>doesn't require as much<br>maintenance and is stronger<br>than wood, and Dynarail®<br>Handrails won't rust like steel. |