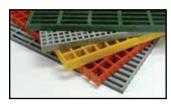

## Fibergrate® Molded Grating

- Used for walkways, flooring, or screening
- Variety of depths, panel sizes and colors
- Maximum Corrosion and UV resistance

## Safe-T-Span® Pultruded Grating

- High unidirectional strength and stiffness for longer spans
- Used for non-slip walkways and flooring
- Superior corrosion resistance compared to metal gratings