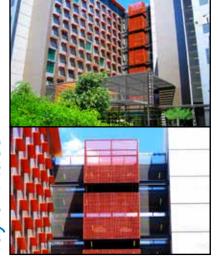

-Fibergrate Molded Grating

-Dynaform® Structural Shapes

-Dynarail® Handrail

-Fibertred® Stair Treads The newly finished Cedar Square Shopping Centre is located in the fast growing Fourways district in Johannesburg, South Africa. The shopping centre had unsightly air conditioning vents on the exterior of the building. If the centre was going to attract retailers and restaurants, this was going to have to be remedied. The contractor desired light weight, aesthetically pleasing materials that would be easy to install. Fibergrate's Corvex® molded grating was used as an alternative to conventional aluminum louvers in front of the vent shafts and office windows. It was then secured to the wall using a FRP bracket that was manufactured from Dynaform® Structural Shapes. Along with the vent covers the molded grating was successfully used in the fountains as trench covers because of its corrosion resistance.