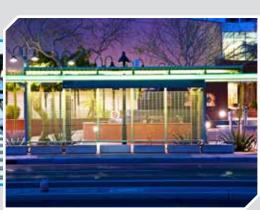

## hickson Pump Station

-Fibergrate Custom Molded Grating Designing a bus shelter for a desert climate such as the one in Arizona can be a difficult task. The heat inside a traditional metal bus shelter can rise above 140°F (60°C) and puts waiting passengers exposed to excessive heat in danger. The City of Mesa was looking for a solution to protect its passengers. Fibergrate along with AOC, a supplier of colorants for composites, were able to come together to create a shelter structure made out of panels that do not conduct heat and that provide shade while allowing air flow. The shade panels are configured to allow passengers to always be able to be in the shade during the hot times of the day a while allowing access to the sun during the cold times. The structures provide increased visibility, access to cooling breezes and simplified maintenance as compared with the previous standard models. The performance of these custom bus shelters has been so positive in the City of Mesa, Arizona that the Public Transit Authority is expanding its use to neighboring cities.