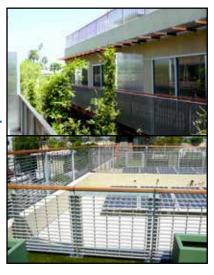

## Cedar Square

8

-Fibergrate Molded Grating

-Dynaform® Structural Shapes

-Dynarail® Handrail

-Fibertred® Stair Treads The trendy, culturally rich and high tech influences of Austin, Texas can be seen in this suburban bank where Fibergrate succeeded in blending functionality with a modern, industrial element to create a unique sunscreen application. The goal of this project was to create a sunscreen to filter the harsh Texas sun and provide shade during the long summer months. The look for the sunscreen was to be high-tech, and industrial. Instead of Stainless steel, which would have been less cost efficient and required more maintenance, Fibergrate used molded grating in a light gray color. The light gray gave the appearance of steel, without the expensive installation. The molded grating will definitely provide a strong return on investment for years to come.