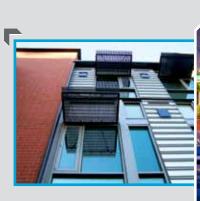

## Cedar Square

8

-Fibergrate Molded Grating

-Dynaform® Structural Shapes

-Dynarail® Handrail

-Fibertred® Stair Treads The trendy, culturally rich and high tech influences of Austin, Texas can be seen in this suburban bank where Fibergrate succeeded in blending functionality with a modern, industrial element to create a unique sunscreen application. The goal of this project was to create a sunscreen to filter the harsh Texas sun and provide shade during the long summer months. The look for the sunscreen was to be high-tech, and industrial. Instead of Stainless steel, which would have been less cost efficient and required more maintenance, Fibergrate used molded grating in a light gray color. The light gray gave the appearance of steel, without the expensive installation. The molded grating will definitely provide a strong return on investment for years to come.

-Fibergrate Molded Grating

-Dynaform® Structural Shapes

-Dynarail® Handrail

-Fibertred® Stair Treads The newly finished Cedar Square Shopping Centre is located in the fast growing Fourways district in Johannesburg, South Africa. The shopping centre had unsightly air conditioning vents on the exterior of the building. If the centre was going to attract retailers and restaurants, this was going to have to be remedied. The contractor desired light weight, aesthetically pleasing materials that would be easy to install. Fibergrate's Corvex® molded grating was used as an alternative to conventional aluminum louvers in front of the vent shafts and office windows. It was then secured to the wall using a FRP bracket that was manufactured from Dynaform® Structural Shapes. Along with the vent covers the molded grating was successfully used in the fountains as trench covers because of its corrosion resistance.