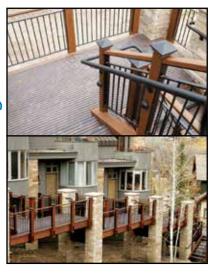

-T1215® Pultruded Pedestrian Grating

Formerly known as a ranching community, Snowmass Village, Colorado is now known for its astounding selection of recreational activities. One of its many attractions is the Snowmass ski area, which is the largest of the four in the Aspen/Snowmass Mountains. With large numbers of visitors year 'round, those in charge of lodging at Snowmass have to be at the top of their game. Willow Creek Management Services, Inc. was looking for a solution to provide their guests at the Deerbrook Townhomes with the safest walkways and stair solutions to be able to walk around safely and freely. Many guests ski into their individual lodge and need non slip surfaces that won't corrode during the harsh winter weather. Fibergrate provided T1215 pultruded grating for the walkways and stairs with a custom Sherwin Williams Black Bean color. The client was satisfied with the outcome, which met all their requests and needs.