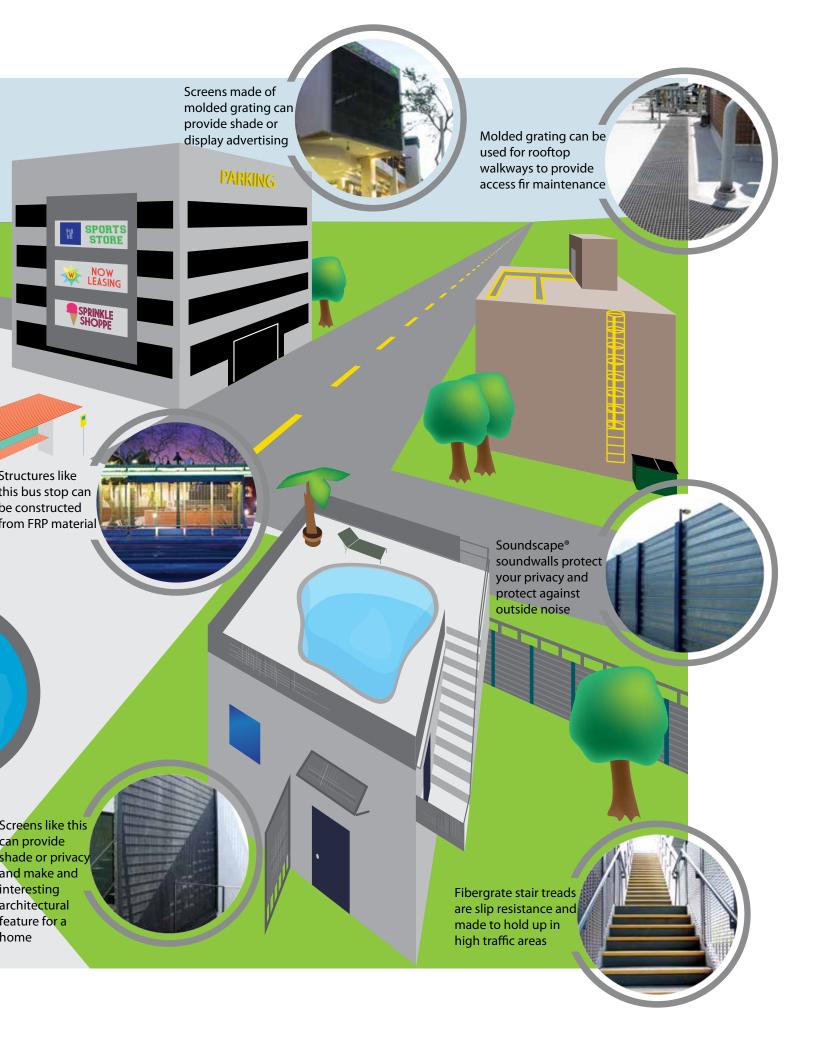

## Fibergrate® Molded Grating

- Used for walkways, flooring, or screening
- Variety of depths, panel sizes and colors
- Maximum Corrosion and UV resistance

## Fibergrate® Molded Grating

Fibergrate® molded gratings are designed to provide the ultimate in reliable performance, even in the most demanding conditions. Fibergrate offers the widest selection in the market with multiple resins and more than twenty grating configurations available in many panel sizes and surfaces.