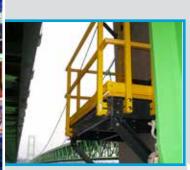

-T1215® Pultruded Pedestrian Grating

Formerly known as a ranching community, Snowmass Village, Colorado is now known for its astounding selection of recreational activities. One of its many attractions is the Snowmass ski area, which is the largest of the four in the Aspen/Snowmass Mountains. With large numbers of visitors year 'round, those in charge of lodging at Snowmass have to be at the top of their game. Willow Creek Management Services, Inc. was looking for a solution to provide their guests at the Deerbrook Townhomes with the safest walkways and stair solutions to be able to walk around safely and freely. Many guests ski into their individual lodge and need non slip surfaces that won't corrode during the harsh winter weather. Fibergrate provided T1215 pultruded grating for the walkways and stairs with a custom Sherwin Williams Black Bean color. The client was satisfied with the outcome, which met all their requests and needs.