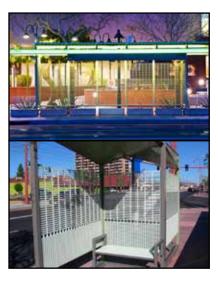

## hickson Pump Station

-Fibergrate Custom Molded Grating Designing a bus shelter for a desert climate such as the one in Arizona can be a difficult task. The heat inside a traditional metal bus shelter can rise above 140°F (60°C) and puts waiting passengers exposed to excessive heat in danger. The City of Mesa was looking for a solution to protect its passengers. Fibergrate along with AOC, a supplier of colorants for composites, were able to come together to create a shelter structure made out of panels that do not conduct heat and that provide shade while allowing air flow. The shade panels are configured to allow passengers to always be able to be in the shade during the hot times of the day a while allowing access to the sun during the cold times. The structures provide increased visibility, access to cooling breezes and simplified maintenance as compared with the previous standard models. The performance of these custom bus shelters has been so positive in the City of Mesa, Arizona that the Public Transit Authority is expanding its use to neighboring cities.