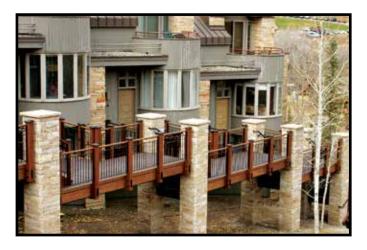

## **Applications**

- Decks and Balconies
- Concealing Unsightly Equipment
- Trellis-style Shade Systems
- Fences, Walls, and Railings
- Docks, Boardwalks, and Bridges
- Rooftop Access Walkways and Staircases
- Ladders and Safety Cages, and Handrails
- Stair Treads and Stair Tread Covers

## **A**pplications

| Docks & Decks | Recommended Products                    |                                                                                                                                                     |
|---------------|-----------------------------------------|-----------------------------------------------------------------------------------------------------------------------------------------------------|
|               | Product                                 | FRP Advantage                                                                                                                                       |
|               | Aquagrate®, Micro-Mesh®<br>or Ecograte® | Corrosion resistance, low<br>maintenance and barefoot<br>friendly surface are all<br>benefits of using Fibergrate®<br>products for docks and decks. |

| Balconies | Recommended Products                        |                                                                                                                                                         |
|-----------|---------------------------------------------|---------------------------------------------------------------------------------------------------------------------------------------------------------|
|           | Product                                     | FRP Advantage                                                                                                                                           |
|           | Pultruded Grating and<br>Dynarail® Handrail | Fibergrate® Pultruded Grating<br>doesn't require as much<br>maintenance and is stronger<br>than wood, and Dynarail®<br>Handrails won't rust like steel. |

| Bridges | Recommended Products              |                                                                                                                                                        |
|---------|-----------------------------------|--------------------------------------------------------------------------------------------------------------------------------------------------------|
|         | Product                           | FRP Advantage                                                                                                                                          |
|         | Safe-T-Span® Pultruded<br>Grating | Safe-T-Span® Grating is impact<br>and corrosion resistant, which<br>means it won't need to be<br>replaced or repaired as often as<br>a steel solution. |