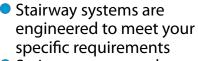

## Stair Solutions: Stair Treads, Stair Tread Covers, Covered Treads, Stairway Systems

- Treads available in molded or pultruded configuration
- Superior slip resistance compared to metal stairs, especially in wet conditions
- Tread covers install easily over existing treads providing slip resistance

- Stairways are complete with FRP structure, railings and stairs
- All stair solutions are lightweight and easy to install