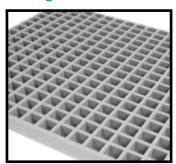

## Safe-T-Span® Pultruded Grating

- High unidirectional strength and stiffness for longer spans
- Used for non-slip walkways and flooring
- Superior corrosion resistance compared to metal gratings

## Safe-T-Span® Pultruded Industrial and Pedestrian Gratings

Combining corrosion resistance, long-life and low maintenance, Safe-T-Span® provides unidirectional strength for industrial and pedestrian pultruded grating applications.