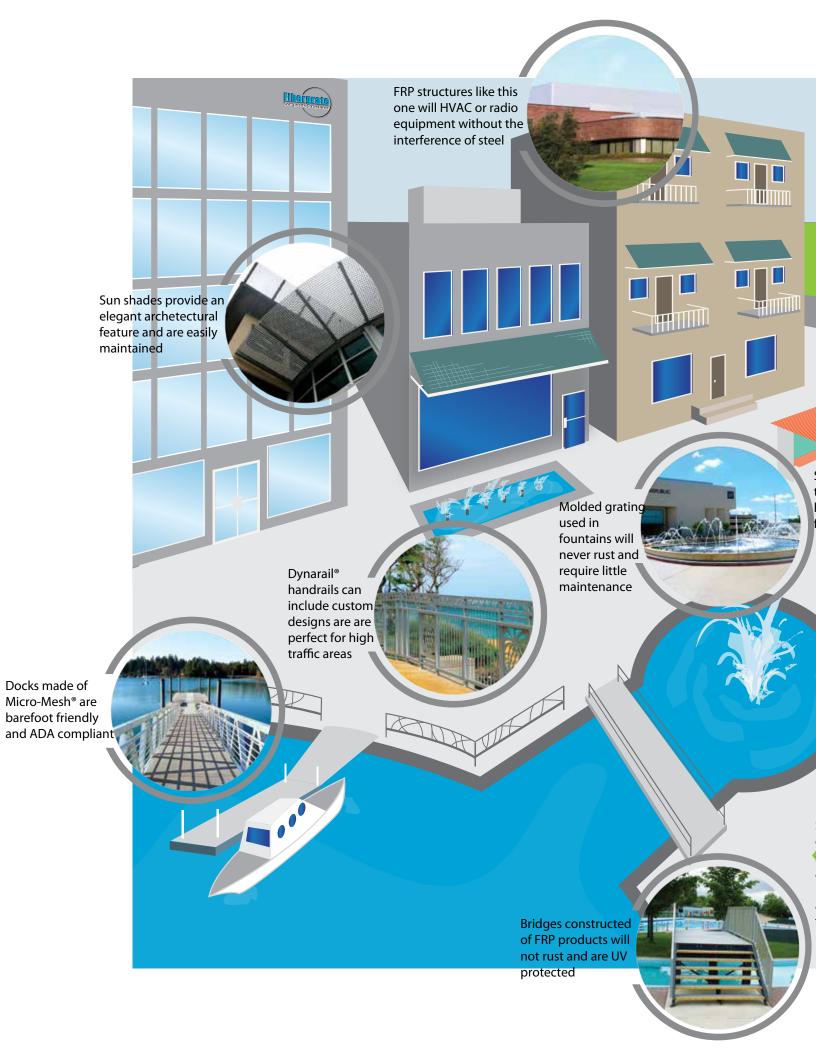

## **Applications**

- Decks and Balconies
- Concealing Unsightly Equipment
- Trellis-style Shade Systems
- Fences, Walls, and Railings
- Docks, Boardwalks, and Bridges
- Rooftop Access Walkways and Staircases
- Ladders and Safety Cages, and Handrails
- Stair Treads and Stair Tread Covers

## Applications

| Sunscreen | Recommend                                                    | led Products                                                                                                                                             |
|-----------|--------------------------------------------------------------|----------------------------------------------------------------------------------------------------------------------------------------------------------|
|           | Product                                                      | FRP Advantage                                                                                                                                            |
|           | Molded Grating<br>Dynaform® Structural Shapes<br>for Support | FRP Sunscreens are lightweight,<br>making them easy to install.<br>They are also weather resistant<br>and durable, so you won't need<br>to replace them. |

| Fountains                                                                                                                                                                                                                                                                                                                                                                                                                                                                                                                                                                                                                                                                                                                                                                                                                                                                                                                                                                                                                                                                                                                                                                                                                                                                                                                                                                                                                                                                                                                                                                                                                                                                                                                                                                                                                                                                                                                                                                                                                                                                                                                      | Recommended Products                        |                                                                                                    |
|--------------------------------------------------------------------------------------------------------------------------------------------------------------------------------------------------------------------------------------------------------------------------------------------------------------------------------------------------------------------------------------------------------------------------------------------------------------------------------------------------------------------------------------------------------------------------------------------------------------------------------------------------------------------------------------------------------------------------------------------------------------------------------------------------------------------------------------------------------------------------------------------------------------------------------------------------------------------------------------------------------------------------------------------------------------------------------------------------------------------------------------------------------------------------------------------------------------------------------------------------------------------------------------------------------------------------------------------------------------------------------------------------------------------------------------------------------------------------------------------------------------------------------------------------------------------------------------------------------------------------------------------------------------------------------------------------------------------------------------------------------------------------------------------------------------------------------------------------------------------------------------------------------------------------------------------------------------------------------------------------------------------------------------------------------------------------------------------------------------------------------|---------------------------------------------|----------------------------------------------------------------------------------------------------|
| Constitution of the state of th | Product                                     | FRP Advantage                                                                                      |
|                                                                                                                                                                                                                                                                                                                                                                                                                                                                                                                                                                                                                                                                                                                                                                                                                                                                                                                                                                                                                                                                                                                                                                                                                                                                                                                                                                                                                                                                                                                                                                                                                                                                                                                                                                                                                                                                                                                                                                                                                                                                                                                                | Molded Grating, MicroMesh®<br>or Aquagrate® | Fibergrate® Gratings are corrosion resistant, low maintenance and easily fabricated at a job site. |

| Handrails | Recommended Products                                                                              |                                                                                          |
|-----------|---------------------------------------------------------------------------------------------------|------------------------------------------------------------------------------------------|
|           | Product                                                                                           | FRP Advantage                                                                            |
|           | Dynarail® Handrail and<br>Fibergrate® Fabrication<br>Solutions When Custom<br>Designs are Desired | Dynarail Handrail will not rust,<br>is UV resistant and is quick and<br>easy to install. |

| Trellis Shade | Recommended Products        |                                                                                                               |
|---------------|-----------------------------|---------------------------------------------------------------------------------------------------------------|
|               | Product                     | FRP Advantage                                                                                                 |
|               | Dynaform® Structural Shapes | Dynaform shapes are lighter<br>and easier to install than steel,<br>and require less<br>frequent maintenance. |

| Screening  | Recommended Products                                          |                                                                           |
|------------|---------------------------------------------------------------|---------------------------------------------------------------------------|
| A. Indiana | Product                                                       | FRP Advantage                                                             |
|            | Molded Grating,<br>Pultruded Grating and<br>Structural Shapes | Fibergrate gratings are impact resistant, and never need to be repainted. |

## **A**pplications

| Docks & Decks | Recommended Products                    |                                                                                                                                                     |
|---------------|-----------------------------------------|-----------------------------------------------------------------------------------------------------------------------------------------------------|
|               | Product                                 | FRP Advantage                                                                                                                                       |
|               | Aquagrate®, Micro-Mesh®<br>or Ecograte® | Corrosion resistance, low<br>maintenance and barefoot<br>friendly surface are all<br>benefits of using Fibergrate®<br>products for docks and decks. |

| Balconies | Recommended Products                        |                                                                                                                                                         |
|-----------|---------------------------------------------|---------------------------------------------------------------------------------------------------------------------------------------------------------|
|           | Product                                     | FRP Advantage                                                                                                                                           |
|           | Pultruded Grating and<br>Dynarail® Handrail | Fibergrate® Pultruded Grating<br>doesn't require as much<br>maintenance and is stronger<br>than wood, and Dynarail®<br>Handrails won't rust like steel. |

| Fences & Soundwalls | Recommended Products                        |                                                                                                                                     |
|---------------------|---------------------------------------------|-------------------------------------------------------------------------------------------------------------------------------------|
|                     | Product                                     | FRP Advantage                                                                                                                       |
|                     | Soundscape® Soundwalls<br>or Molded Grating | Soundscape® Soundwalls are<br>Graffiti, Moisture and freeze/<br>thaw resistant. They will not<br>crack, corrode, rust, warp or rot. |

| Bridges | Recommended Products              |                                                                                                                                                        |
|---------|-----------------------------------|--------------------------------------------------------------------------------------------------------------------------------------------------------|
|         | Product                           | FRP Advantage                                                                                                                                          |
|         | Safe-T-Span® Pultruded<br>Grating | Safe-T-Span® Grating is impact<br>and corrosion resistant, which<br>means it won't need to be<br>replaced or repaired as often as<br>a steel solution. |

| Stairs | Recommend                                           | led Products                                                                                       |
|--------|-----------------------------------------------------|----------------------------------------------------------------------------------------------------|
|        | Product                                             | FRP Advantage                                                                                      |
|        | Stair Treads or Tread Covers,<br>Dynarail® Handrail | Unlike concrete or steel steps,<br>Fibergrate stair treads and<br>covers will not corrode or rust. |