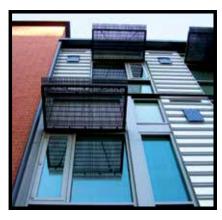

## **Applications**

- Decks and Balconies
- Concealing Unsightly Equipment
- Trellis-style Shade Systems
- Fences, Walls, and Railings
- Docks, Boardwalks, and Bridges
- Rooftop Access Walkways and Staircases
- Ladders and Safety Cages, and Handrails
- Stair Treads and Stair Tread Covers

| Balconies | Recommended Products                        |                                                                                                                                                         |
|-----------|---------------------------------------------|---------------------------------------------------------------------------------------------------------------------------------------------------------|
|           | Product                                     | FRP Advantage                                                                                                                                           |
|           | Pultruded Grating and<br>Dynarail® Handrail | Fibergrate® Pultruded Grating<br>doesn't require as much<br>maintenance and is stronger<br>than wood, and Dynarail®<br>Handrails won't rust like steel. |