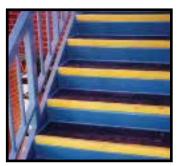

## Stair Solutions: Stair Treads, Stair Tread Covers, Covered Treads, Stairway Systems

- Treads available in molded or pultruded configuration
- Superior slip resistance compared to metal stairs, especially in wet conditions
- Tread covers install easily over existing treads providing slip resistance

- Stairways are complete with FRP structure, railings and stairs
- All stair solutions are lightweight and easy to install