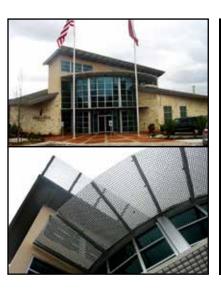

## hickson Pump Station

-Fibergrate Custom Molded Grating Designing a bus shelter for a desert climate such as the one in Arizona can be a difficult task. The heat inside a traditional metal bus shelter can rise above 140°F (60°C) and puts waiting passengers exposed to excessive heat in danger. The City of Mesa was looking for a solution to protect its passengers. Fibergrate along with AOC, a supplier of colorants for composites, were able to come together to create a shelter structure made out of panels that do not conduct heat and that provide shade while allowing air flow. The shade panels are configured to allow passengers to always be able to be in the shade during the hot times of the day a while allowing access to the sun during the cold times. The structures provide increased visibility, access to cooling breezes and simplified maintenance as compared with the previous standard models. The performance of these custom bus shelters has been so positive in the City of Mesa, Arizona that the Public Transit Authority is expanding its use to neighboring cities.